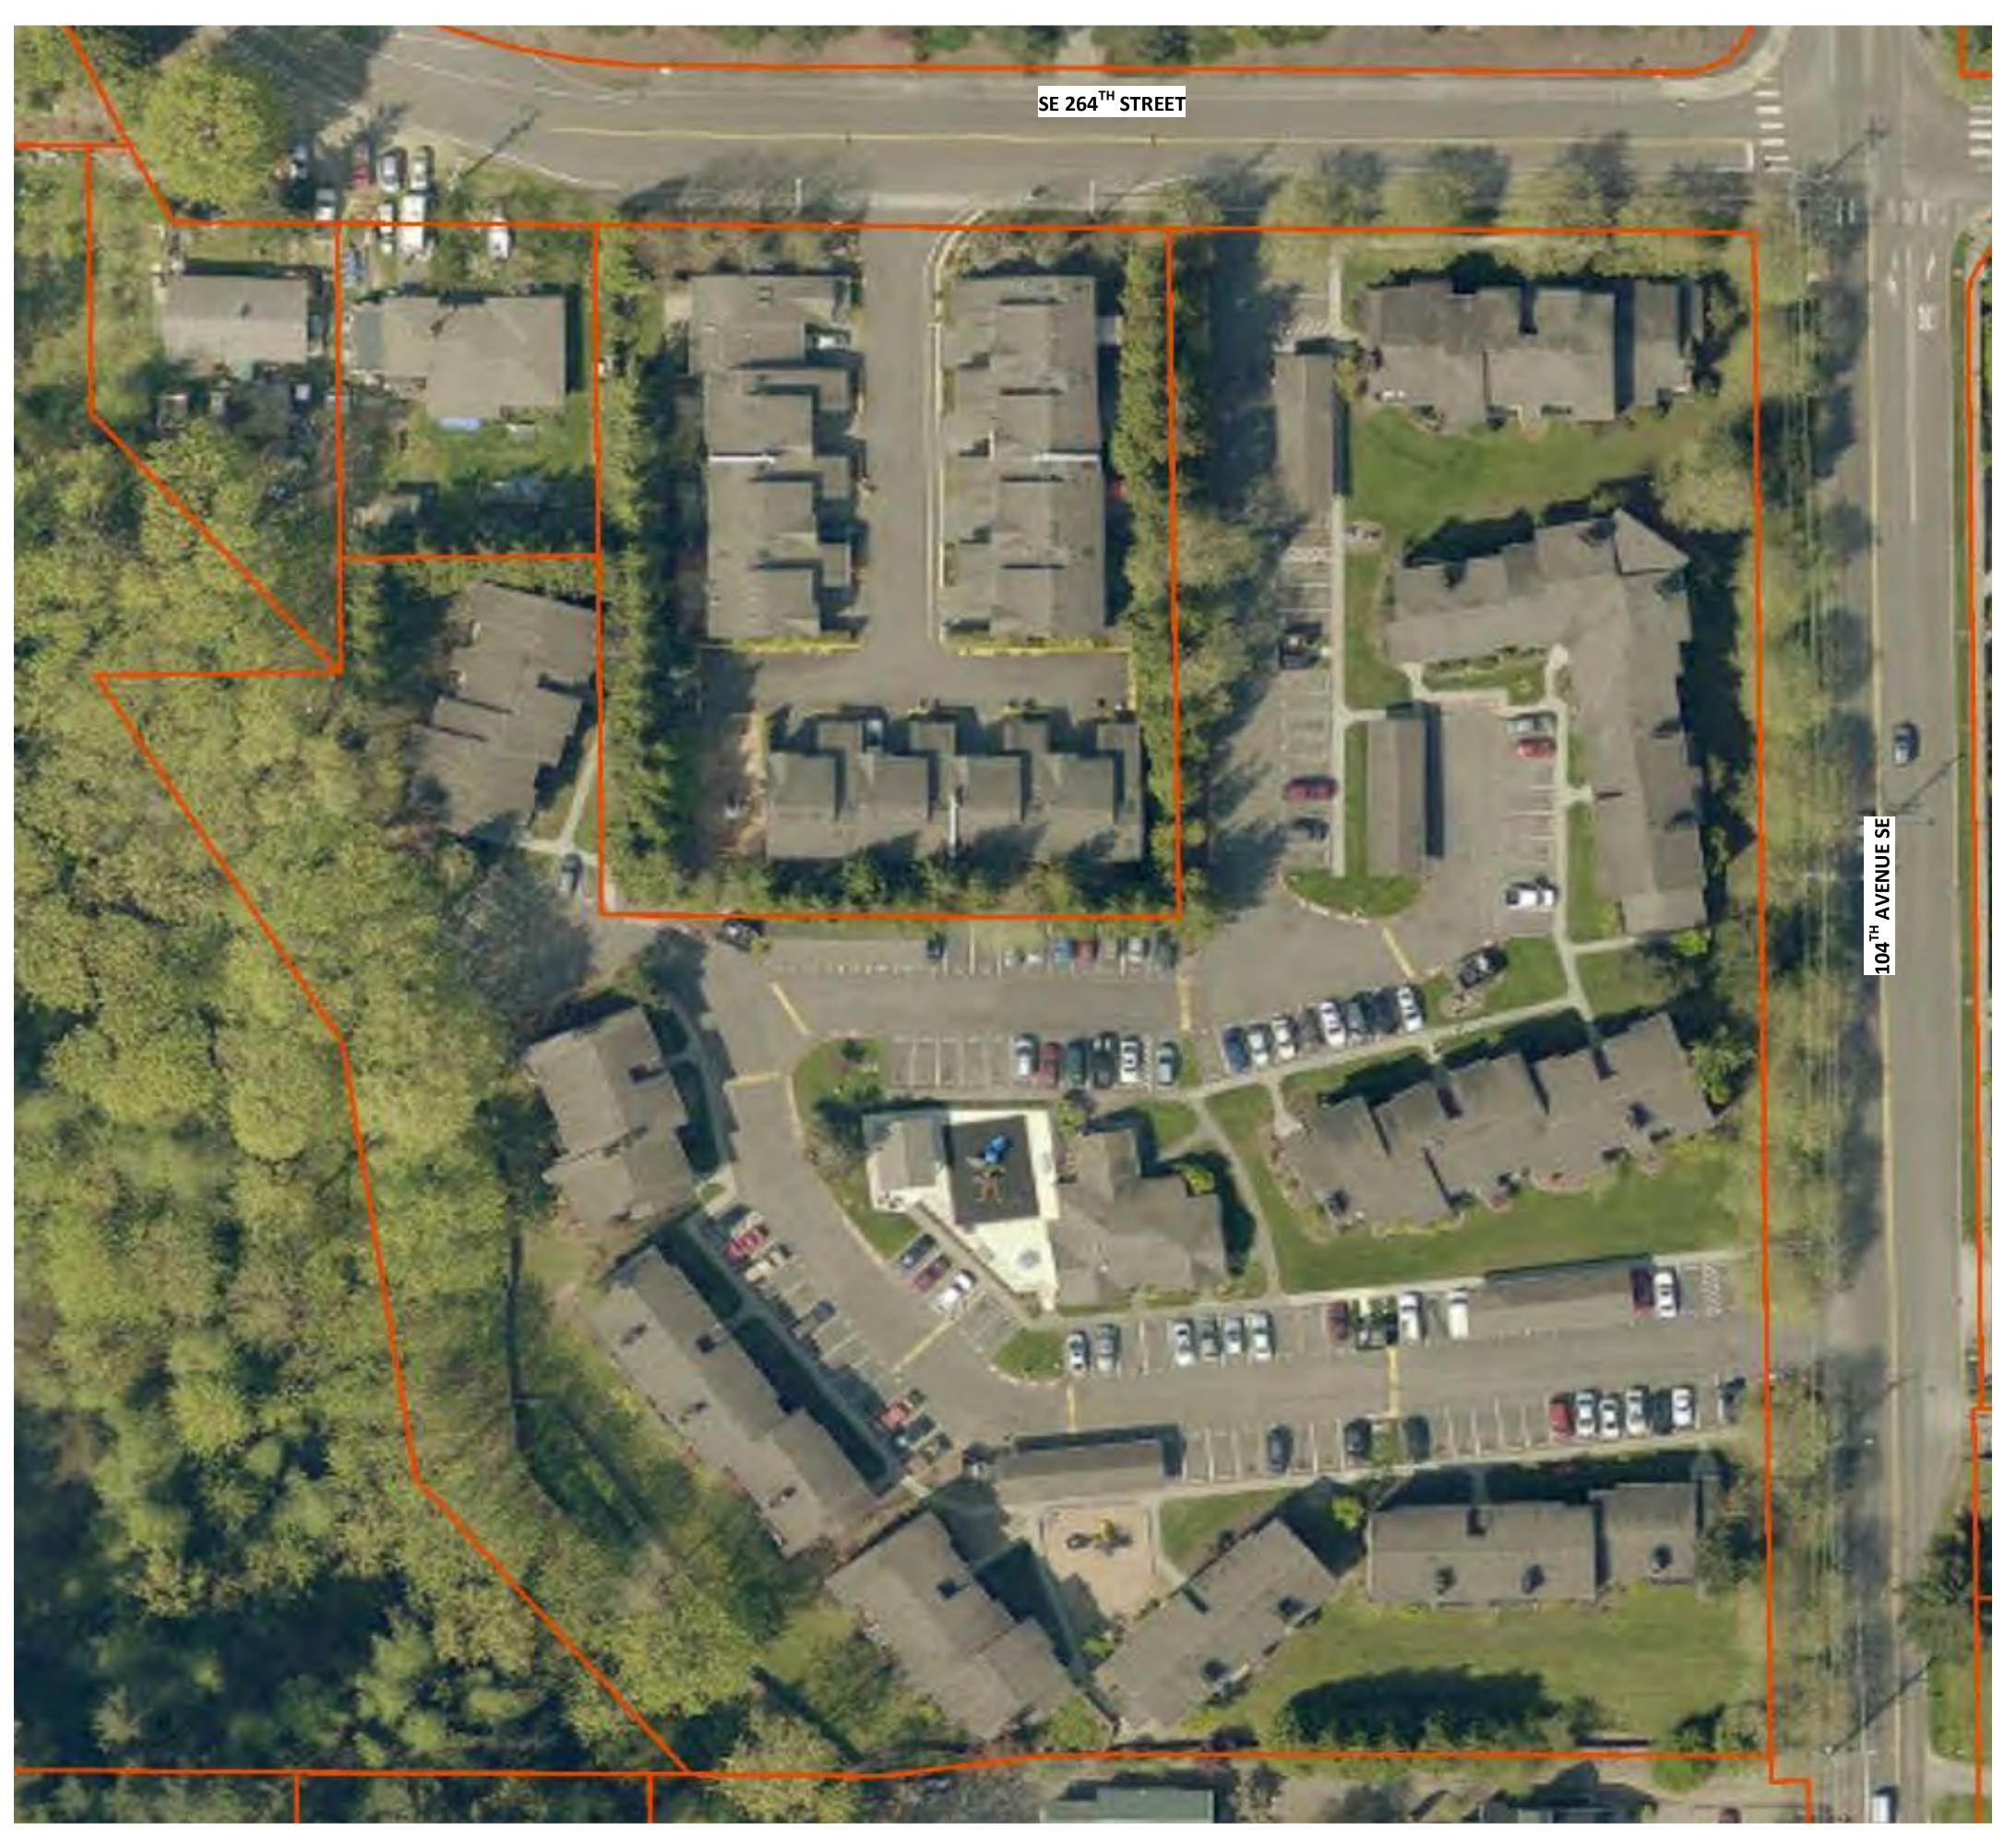

#### 3.10 QUANTITIES

- A. Location numbers and estimated quantities are marked on the attached Asphalt Replacement Plans and at the site. These are estimated quantities only and bids shall be based on square foot (SF) areas marked at the properties. All quantities shall be verified by the Contractor.
- B. All speed bumps in asphalt replacement areas are to be replaced at existing locations.
- C. Provide new wheel stops as indicated and remove existing.
- D. All striping, stencils and numbers shall be repainted in the same configuration as existing.
- E. Areas –
- F.
- G. Insert Property Quantities here
- H.
- I. END OF SECTION 02741