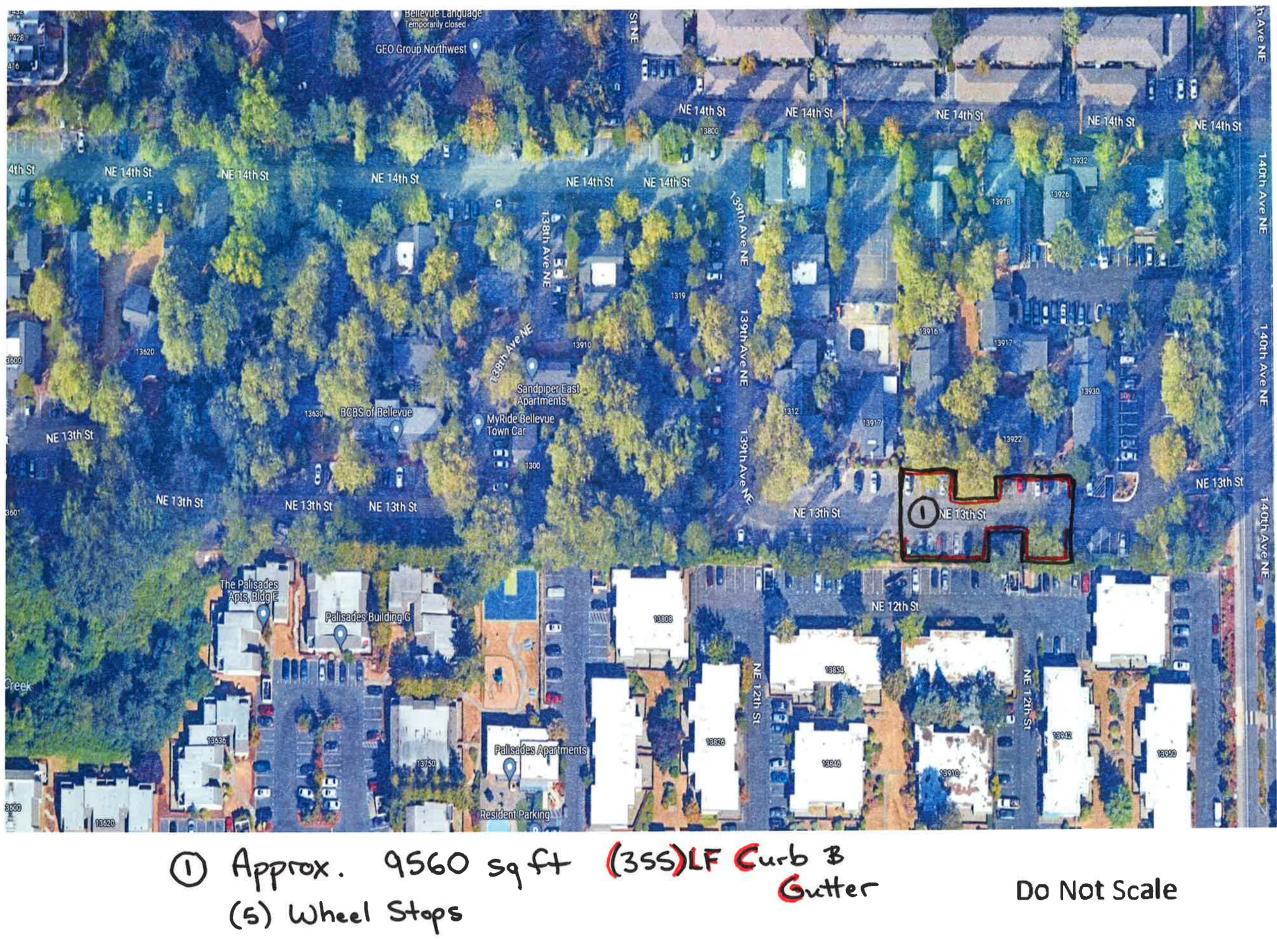

(1) Approx. 13,900 sqft (1) Speed Bump

Include striping for Basketball, 4-Square, Tennis & Volleyball. Do not include Custom Games, Shuffleboard or Hockey. Use different colors for each game layout.

MOBILE HOME PARK VANTAGE GLEN MOBILE HOME F 18100 107<sup>TH</sup> PLACE SE, RENTON, WA 98055 ASPHALT REPLACEMENT Date: MARCH 22, 2023 Revisions: Drawn: Darrell Westlake SITE PLAN L6.0