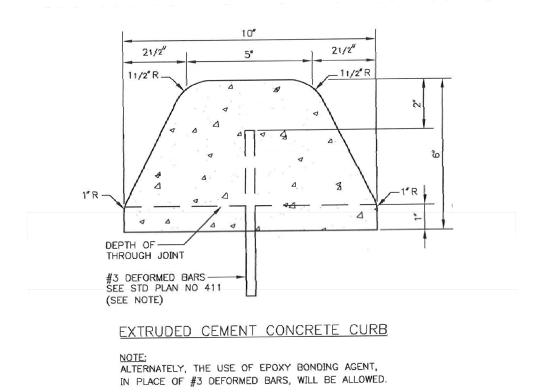

mixes with a history of satisfactory performance in geographical area where Project is located.
  - 2. Provide mixes complying with composition, grading, and tolerance requirements in ASTM D 3515.
- B. Solid tack coat of SS-1 asphalt adhesive.

| Asphalt Replacement | Contract Number: DW2302431 |
|---------------------|----------------------------|
| Multiple Properties | Page 8 of 13               |

C. Hot poured crack sealing material.

#### 2.3 CURBS

A. Cement concrete traffic curb and gutter: Air entrained concrete Class 4000 conforming to WSDOT Standard Spec 6-02.



| Asphalt Replacement | Contract Number: DW2302431 |
|---------------------|----------------------------|
| Multiple Properties | Page 9 of 13               |

B. Cement concrete extruded curb: Match adjacent profile.



#### Asphalt Replacement **Multiple Properties**

#### 2.4 WHEEL STOPS

Precast Concrete Parking Curb / Bumper C.



NOTES: 1 REBAR AMERICAN GRADE 60 SIZE #3.

2. 4000 PSI CONCRETE 28 DAYS 3. WEIGHT 200 POUNDS

#### Asphalt Replacement Multiple Properties

#### 2.5 PAVEMENT MARKING

- A. Solvent Based Pavement Marking Paint
  - 1. Sherwin Williams ProMar Solvent Based Acrylic TM5712
  - 2. At Tall Cedars Sport Court include multi-sport striping per attached lay-out.
  - 3. At Somerset Gardens re-stripe to match existing.

#### PART 3 - EXECUTION

#### 3.1 DEMOLITION

A. Remove and dispose of all materials including asphalt, speedbumps and curbs as necessary to provide new materials as indicated in the plans and specifications.

#### 3.2 GRINDING

A. Grind all areas to be replaced.

####