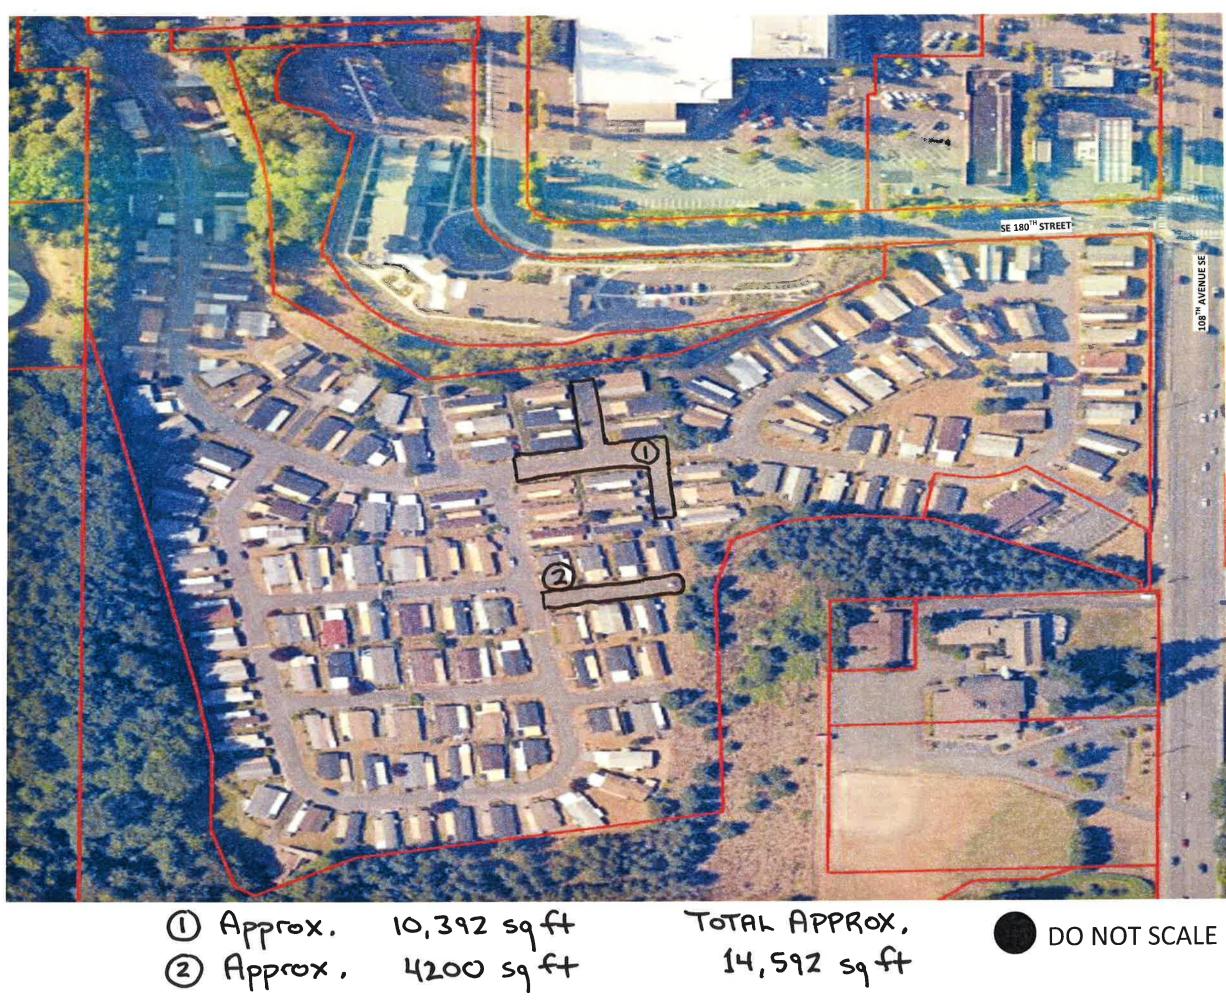

1) Approx. 16,340 sqft 2) Approx. 10,080 sqft

nagery 6752 Mass Text-rayins 112 Sprayers for an Unit tas 63027

1) Approx.

(1) Approx. 28,075 Sq.ft. (3) Speed Bumps

(1) Approx. 12,370 Sq.ft. (2) Speed Bumps