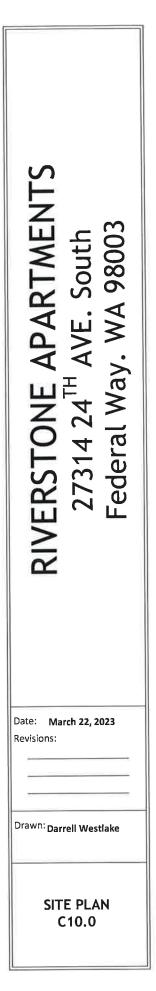

#### 3.10 QUANTITIES

- A. Location numbers and estimated quantities are marked on the attached Asphalt Replacement Plans and at the site. These are estimated quantities only and bids shall be based on square foot (SF) areas marked at the properties. All quantities shall be verified by the Contractor.
- B. All speed bumps in asphalt replacement areas are to be replaced at existing locations.
- C. Provide new wheel stops as indicated and remove existing.
- D. All striping, stencils and numbers shall be repainted in the same configuration as existing.
- E. Areas –
- F.
- G. Insert Property Quantities here
- H.
- I. END OF SECTION 02741

1) Approx. 16,340 sqft 2) Approx. 10,080 sqft

nagery 6752 Mass Text-rayins 112 Sprayers for an Unit tas 63027

1) Approx.

(1) Approx. 28,075 Sq.ft. (3) Speed Bumps

(1) Approx. 12,370 Sq.ft. (2) Speed Bumps