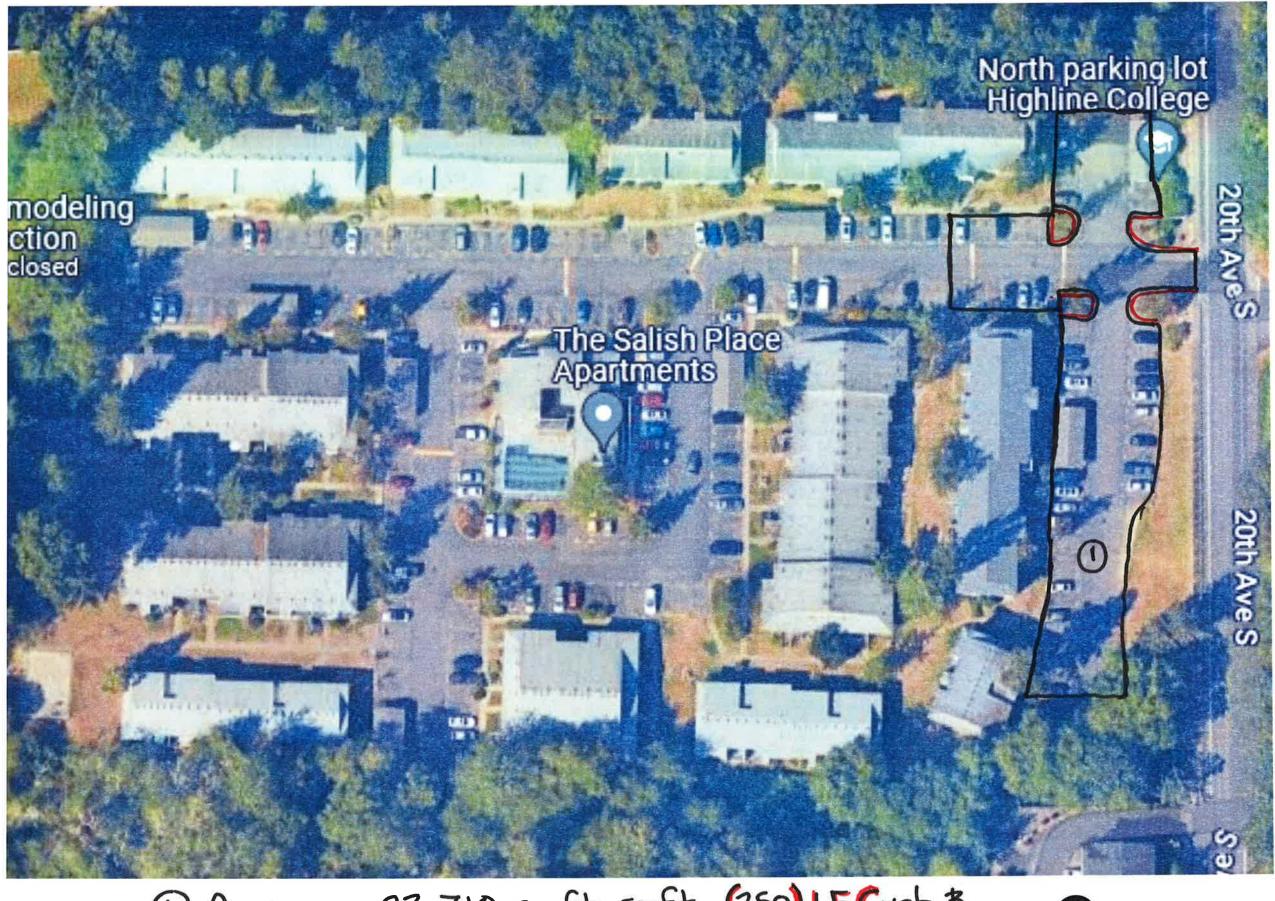

#### 3.10 QUANTITIES

- A. Location numbers and estimated quantities are marked on the attached Asphalt Replacement Plans and at the site. These are estimated quantities only and bids shall be based on square foot (SF) areas marked at the properties. All quantities shall be verified by the Contractor.
- B. All speed bumps in asphalt replacement areas are to be replaced at existing locations.
- C. Provide new wheel stops as indicated and remove existing.
- D. All striping, stencils and numbers shall be repainted in the same configuration as existing.
- E. Areas –
- F.
- G. Insert Property Quantities here
- H.
- I. END OF SECTION 02741

① Approx. 6000 sq ft Stripe per existing Layout