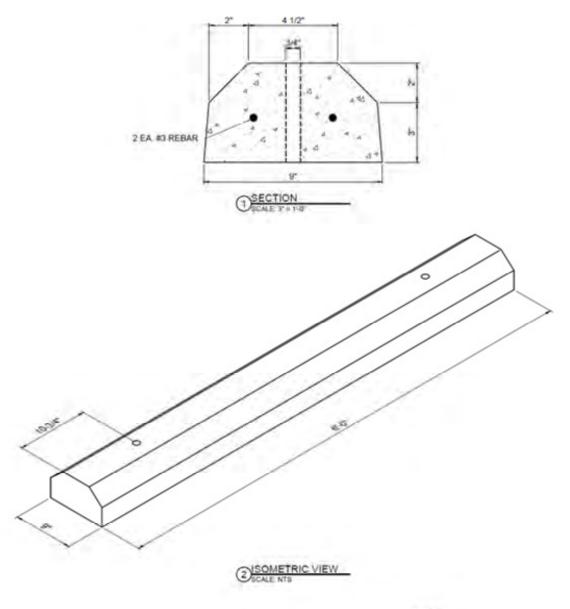

#### 2.4 WHEEL STOPS

Precast Concrete Parking Curb / Bumper C.

NOTES: 1 REBAR AMERICAN GRADE 60 SIZE #3.

2. 4000 PSI CONCRETE 28 DAYS 3. WEIGHT 200 POUNDS