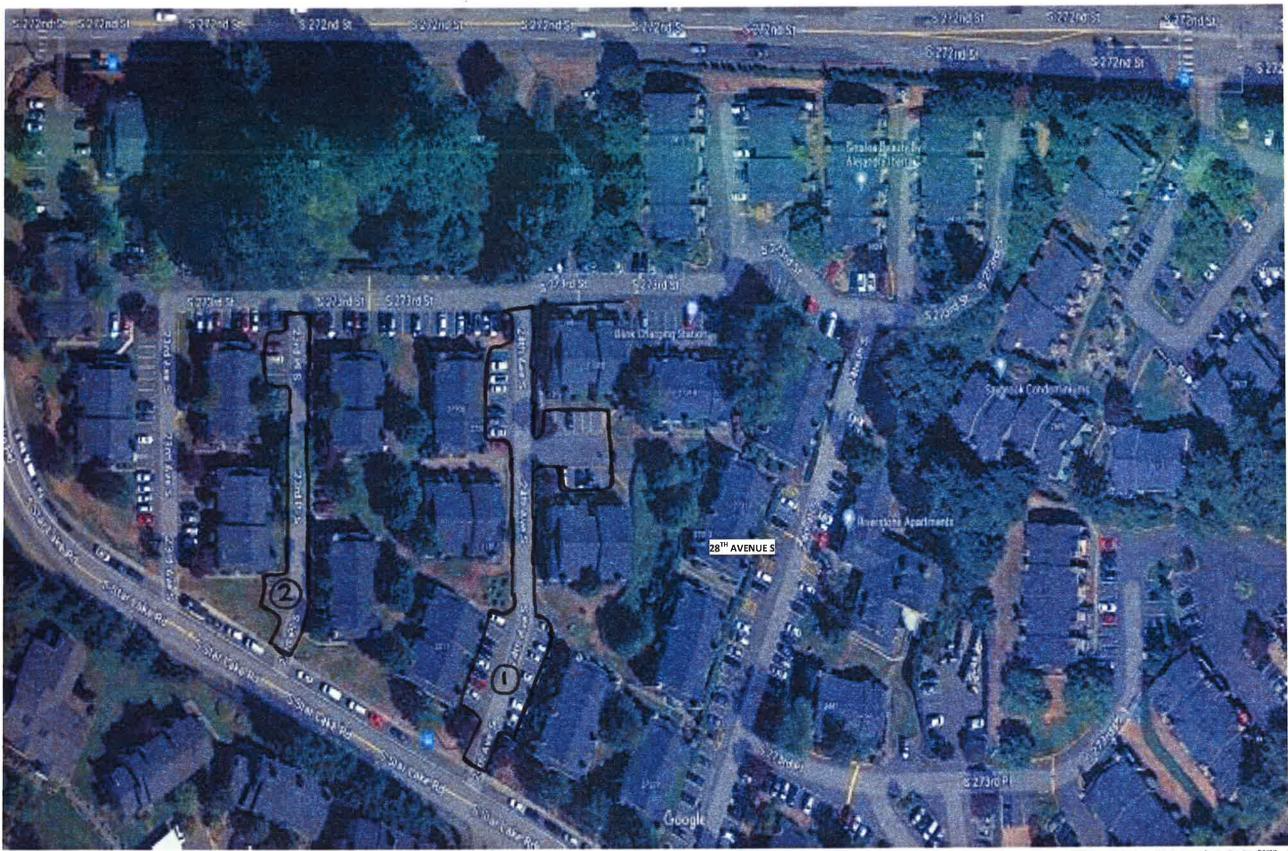

#### 3.10 QUANTITIES

- A. Location numbers and estimated quantities are marked on the attached Asphalt Replacement Plans and at the site. These are estimated quantities only and bids shall be based on square foot (SF) areas marked at the properties. All quantities shall be verified by the Contractor.
- B. All speed bumps in asphalt replacement areas are to be replaced at existing locations.
- C. Provide new wheel stops as indicated and remove existing.
- D. All striping, stencils and numbers shall be repainted in the same configuration as existing.
- E. Areas –
- F.
- G. Insert Property Quantities here
- H.
- I. END OF SECTION 02741

() Approx. 14,040 sqft (4) Speed Bumps

Approx. 6155 sqft ToTAL APPRox.
 Approx. 2100 sq ft 16,545 sqft
 Approx. 8290 sqft (1) Speed Bump

1) Approx. 11,940 sqft (20) Wheel Stops (1) Speed Bump

|     | CARRINGTON APARTMENTS                    | 2501 148TH Ave SE, Bellevue, WA 98007 | ASPHALT REPLACEMENT |
|-----|------------------------------------------|---------------------------------------|---------------------|
| Rev | e: MAR<br>isions:<br><sup>wn:</sup> Darr |                                       |                     |