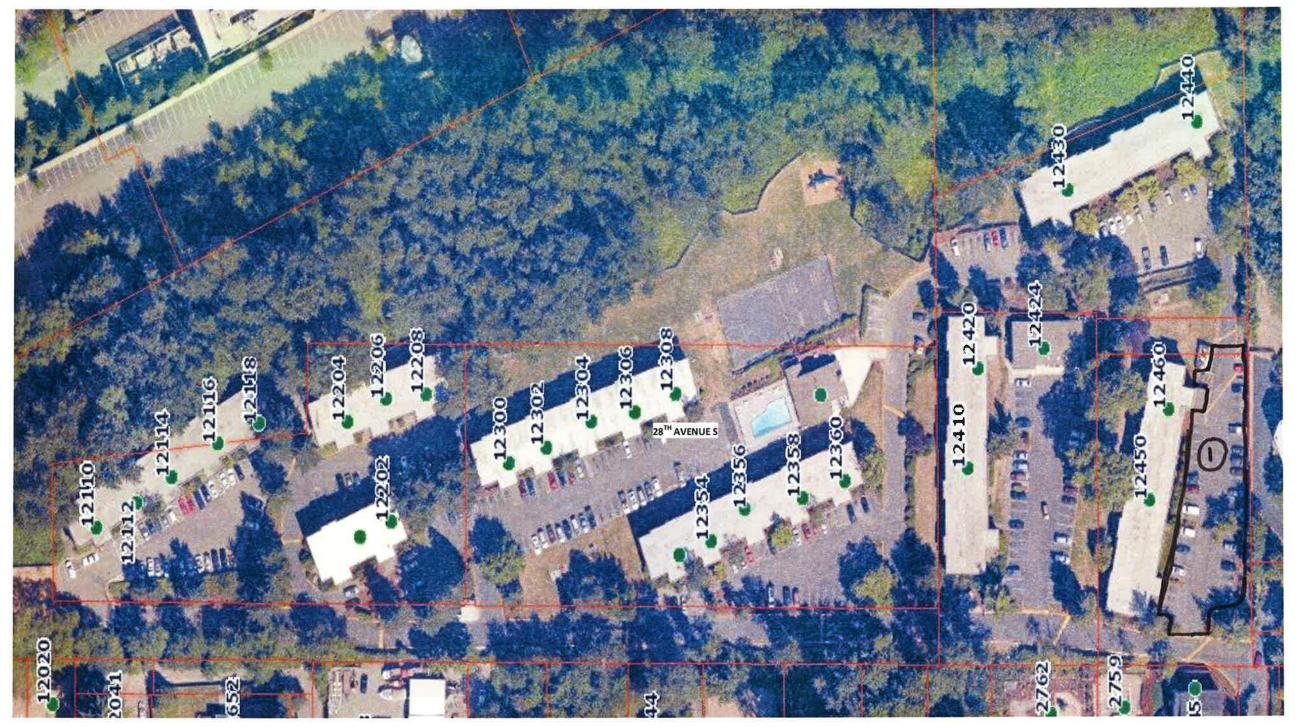

#### 3.10 QUANTITIES

- A. Location numbers and estimated quantities are marked on the attached Asphalt Replacement Plans and at the site. These are estimated quantities only and bids shall be based on square foot (SF) areas marked at the properties. All quantities shall be verified by the Contractor.
- B. All speed bumps in asphalt replacement areas are to be replaced at existing locations.
- C. Provide new wheel stops as indicated and remove existing.
- D. All striping, stencils and numbers shall be repainted in the same configuration as existing.
- E. Areas –
- F.
- G. Insert Property Quantities here
- H.
- I. END OF SECTION 02741

1) Approx. 16,340 sqft 2) Approx. 10,080 sqft

nagery 6752 Mass Text-rayins 112 Sprayers for an Unit tas 63027

1) Approx.

(1) Approx. 28,075 Sq.ft. (3) Speed Bumps

(1) Approx. 12,370 Sq.ft. (2) Speed Bumps