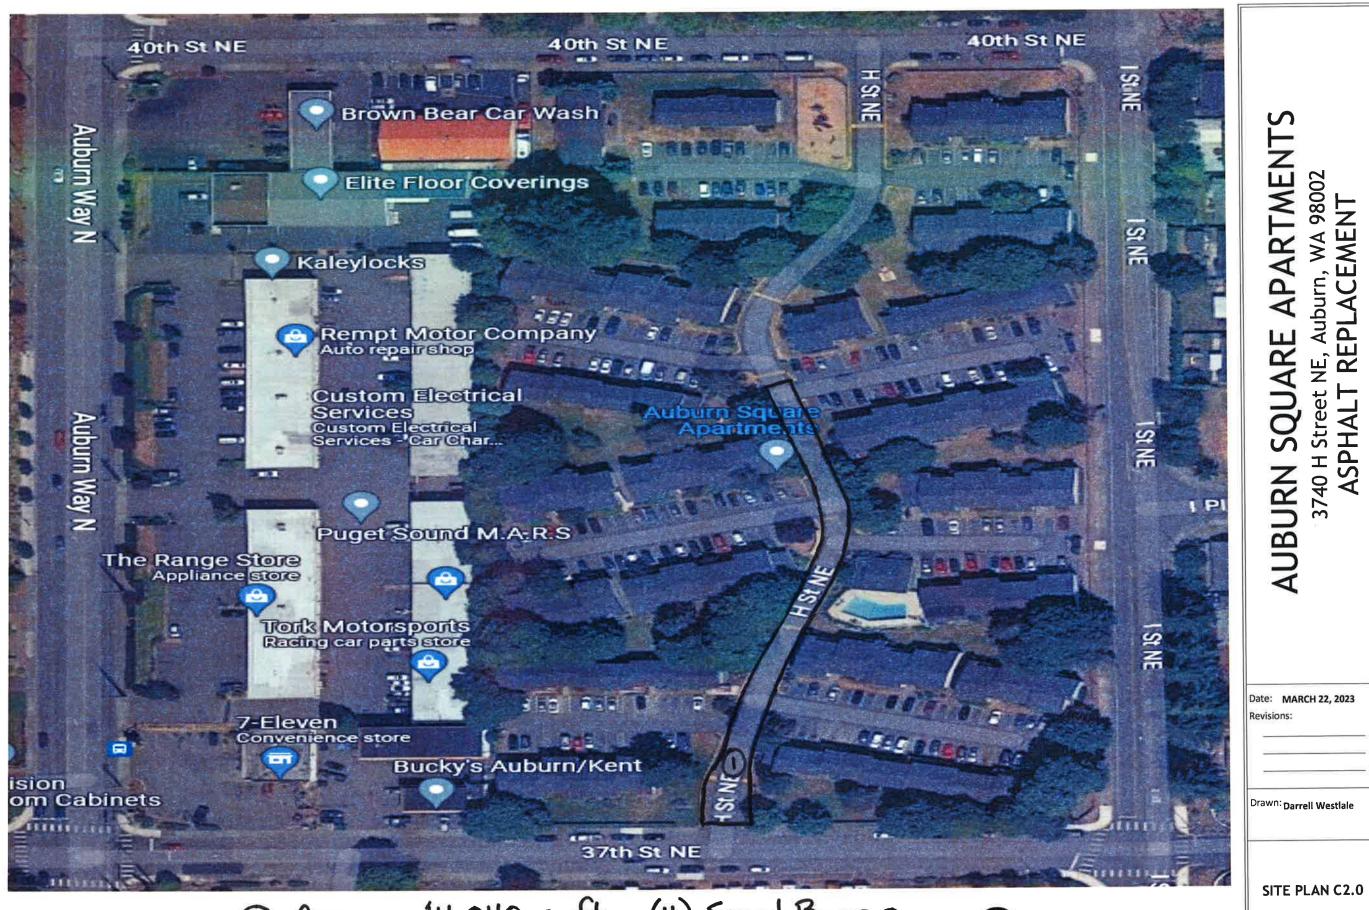

#### 1.1 SUMMARY

- A. Project Identification: Asphalt Replacement 2023
  - 1. Project Locations:
    - a. Auburn Square Apartments, 3740 H Street NE, Auburn, WA 98002
    - b. Carriage House Apartments, 3602 South 180<sup>th</sup> Street, Seattle, WA 98188
    - c. Carrington Apartments, 2501 148<sup>th</sup> Ave. SE, Bellevue, WA 98007
    - d. Heritage Park Apartments, 9834 Northeast 190th St, Bothell, WA 98011
    - e. Parkwood Apartments, 26435 104<sup>th</sup> Ave. SE, Kent, WA 98030
    - f. Riverstone Apartments, 27314 24<sup>th</sup> Ave. South, Federal Way, WA 98003
    - g. Salish Place Apartments, 23641 20th Ave. South, Des Moines, WA98198
    - h. Sandpiper East Apartments, 1312 139<sup>th</sup> Ave. NE, Bellevue, WA 98005
    - i. Walnut Park Apartments, 24817 112<sup>th</sup> Ave. SE, Kent, WA 98030
    - j. Woodridge Apartments, 12400 28th Ave. South, Burien, WA 98168
    - k. Friendly Village Mobile Home Park, 18425 Northeast 95th St, Redmond, WA 98052
    - 1. Tall Cedars Mobile Home Park, 401 37<sup>th</sup> Street SE, Auburn, WA 98002
    - m. Vantage Glen Mobile Home Park, 18100 107th Place Southeast, Renton, WA 98055
    - n. Somerset Gardens Apartments, 14700 NE 29th Place, Bellevue, WA 98007
- B. Work includes 2-inch grinding, asphalt, extruded concrete curbs, curbs and gutters, speed bumps, wheel stops and striping at locations indicated on the plans and marked at the properties.

() Approx. 14,040 sqft (4) Speed Bumps

Approx. 6155 sqft ToTAL APPRox.
 Approx. 2100 sq ft 16,545 sqft
 Approx. 8290 sqft (1) Speed Bump

1) Approx. 11,940 sqft (20) Wheel Stops (1) Speed Bump

|     | CARRINGTON APARTMENTS                    | 2501 148TH Ave SE, Bellevue, WA 98007 | ASPHALT REPLACEMENT |
|-----|------------------------------------------|---------------------------------------|---------------------|
| Rev | e: MAR<br>isions:<br><sup>wn:</sup> Darr |                                       |                     |