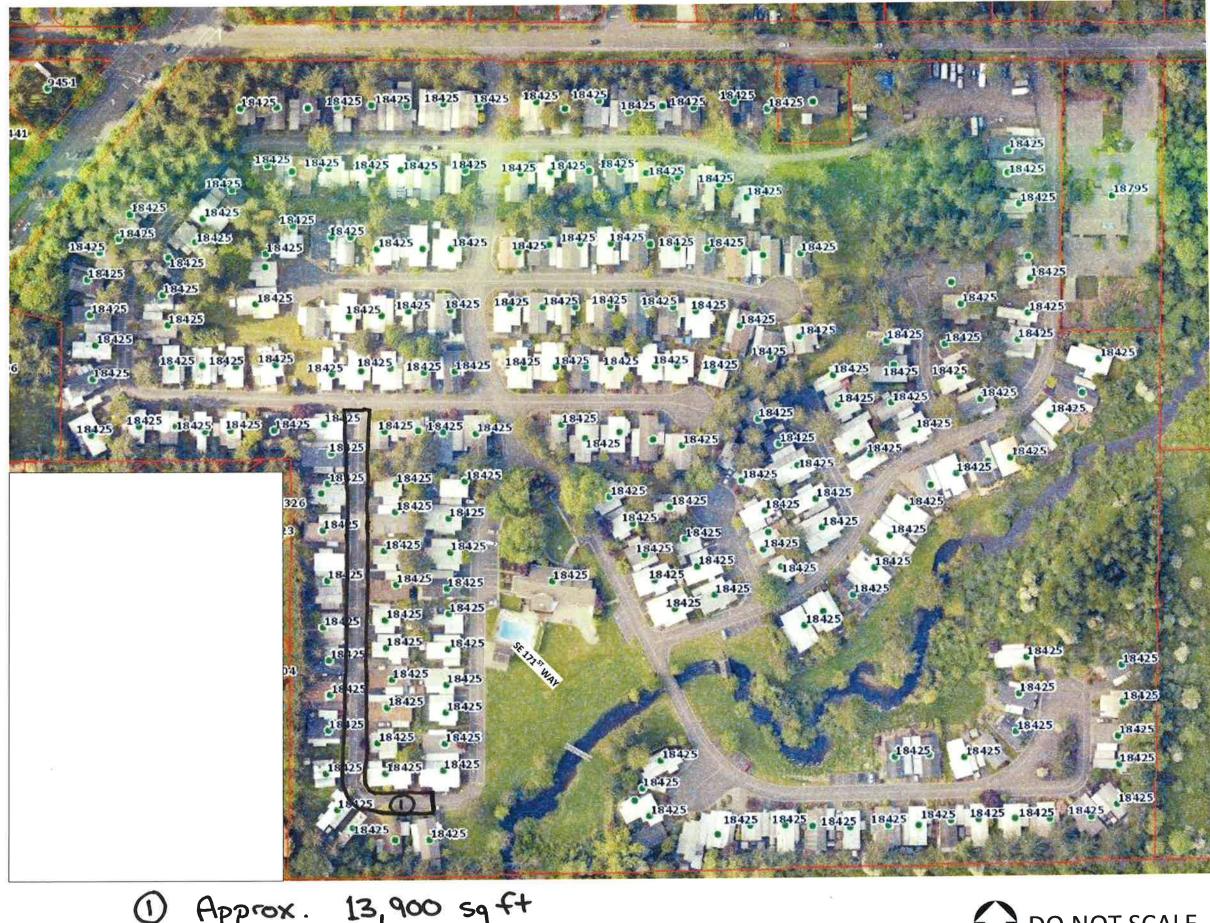

() Approx. 14,040 sqft (4) Speed Bumps

Approx. 6155 sqft ToTAL APPRox.
 Approx. 2100 sq ft 16,545 sqft
 Approx. 8290 sqft (1) Speed Bump

1) Approx. 11,940 sqft (20) Wheel Stops (1) Speed Bump

|     | CARRINGTON APARTMENTS                    | 2501 148TH Ave SE, Bellevue, WA 98007 | ASPHALT REPLACEMENT |
|-----|------------------------------------------|---------------------------------------|---------------------|
| Rev | e: MAR<br>isions:<br><sup>wn:</sup> Darr |                                       |                     |

(1) Approx. 13,900 sqft (1) Speed Bump

Include striping for Basketball, 4-Square, Tennis & Volleyball. Do not include Custom Games, Shuffleboard or Hockey. Use different colors for each game layout.

MOBILE HOME PARK VANTAGE GLEN MOBILE HOME F 18100 107<sup>TH</sup> PLACE SE, RENTON, WA 98055 ASPHALT REPLACEMENT Date: MARCH 22, 2023 Revisions: Drawn: Darrell Westlake SITE PLAN L6.0