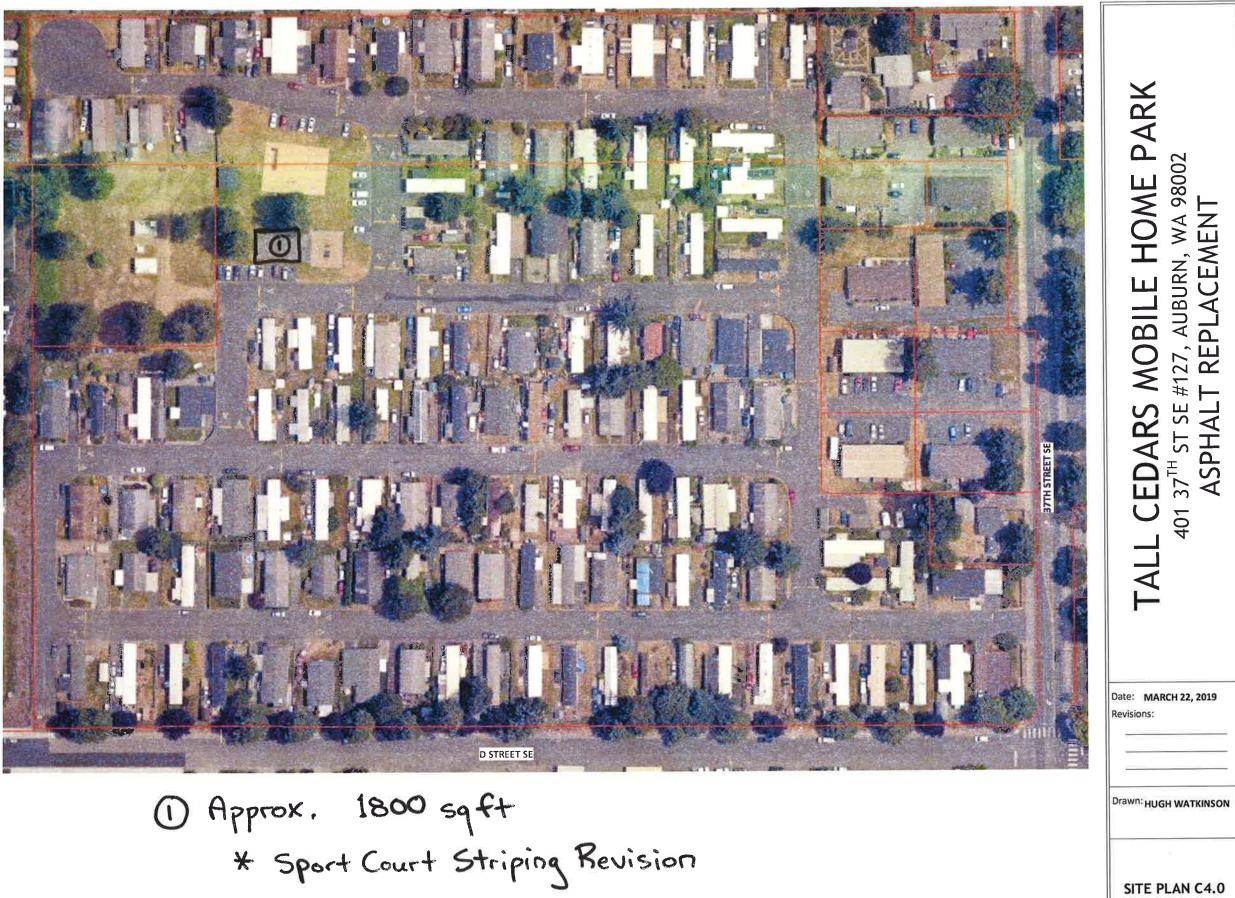

#### 2.5 PAVEMENT MARKING

- A. Solvent Based Pavement Marking Paint
  - 1. Sherwin Williams ProMar Solvent Based Acrylic TM5712
  - 2. At Tall Cedars Sport Court include multi-sport striping per attached lay-out.
  - 3. At Somerset Gardens re-stripe to match existing.

(1) Approx. 13,900 sqft (1) Speed Bump

Include striping for Basketball, 4-Square, Tennis & Volleyball. Do not include Custom Games, Shuffleboard or Hockey. Use different colors for each game layout.

MOBILE HOME PARK VANTAGE GLEN MOBILE HOME F 18100 107<sup>TH</sup> PLACE SE, RENTON, WA 98055 ASPHALT REPLACEMENT Date: MARCH 22, 2023 Revisions: Drawn: Darrell Westlake SITE PLAN L6.0

① Approx. 6000 sq ft Stripe per existing Layout