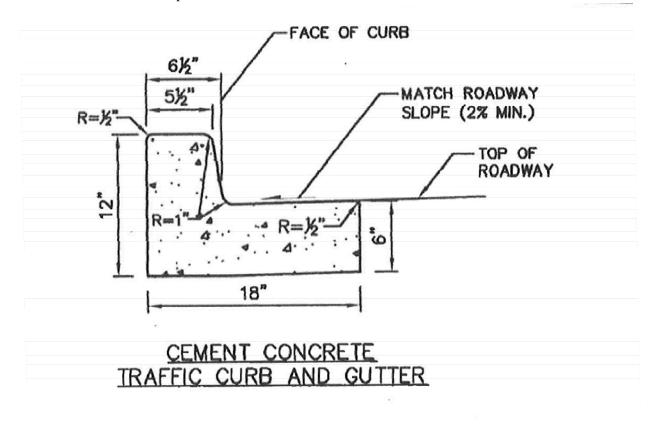

#### 2.3 CURBS

A. Cement concrete traffic curb and gutter: Air entrained concrete Class 4000 conforming to WSDOT Standard Spec 6-02.

| Asphalt Replacement | Contract Number: DW2302431 |
|---------------------|----------------------------|
| Multiple Properties | Page 9 of 13               |