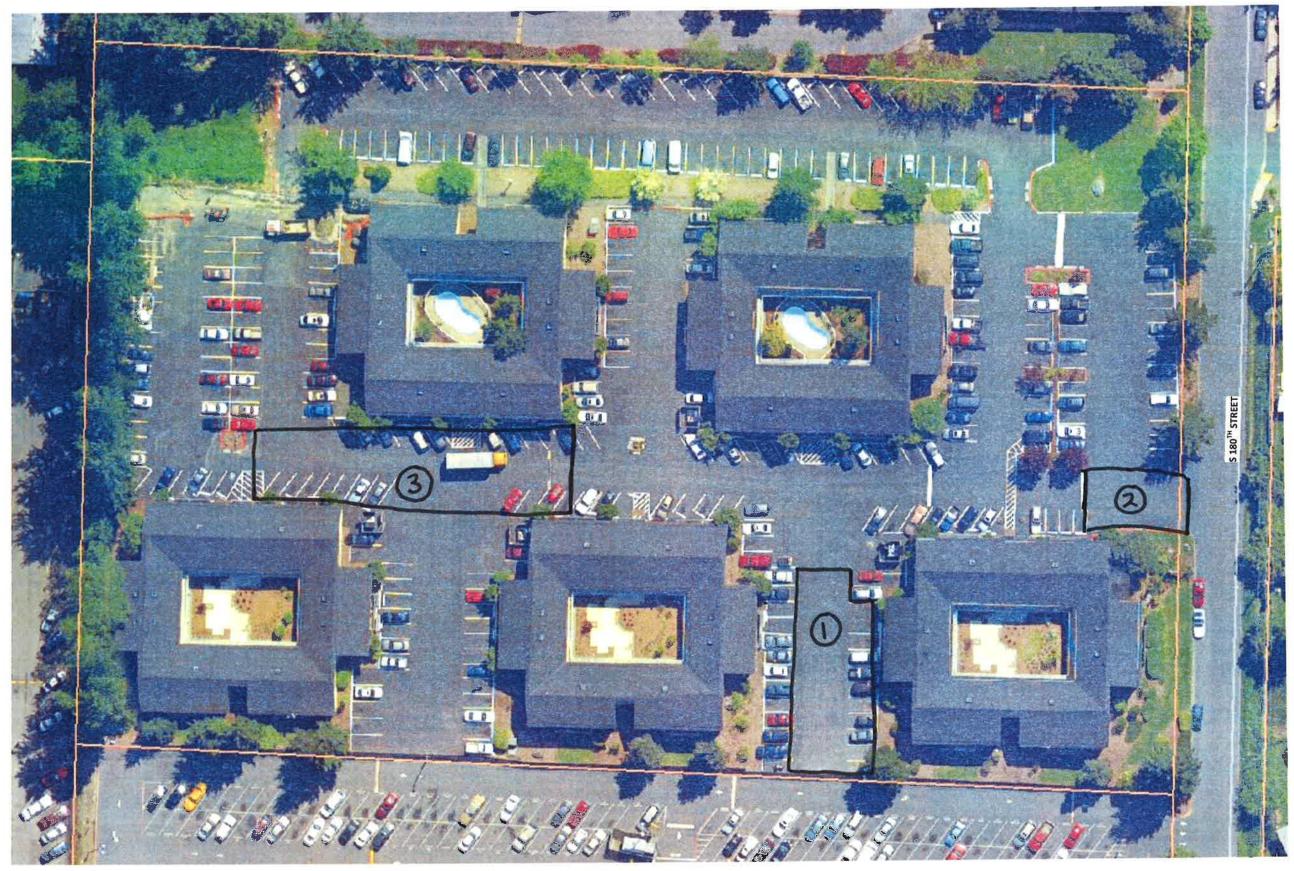

() Approx. 14,040 sqft (4) Speed Bumps

Approx. 6155 sqft ToTAL APPRox.
 Approx. 2100 sq ft 16,545 sqft
 Approx. 8290 sqft (1) Speed Bump

1) Approx. 11,940 sqft (20) Wheel Stops (1) Speed Bump

|     | CARRINGTON APARTMENTS                    | 2501 148TH Ave SE, Bellevue, WA 98007 | ASPHALT REPLACEMENT |
|-----|------------------------------------------|---------------------------------------|---------------------|
| Rev | e: MAR<br>isions:<br><sup>wn:</sup> Darr |                                       |                     |