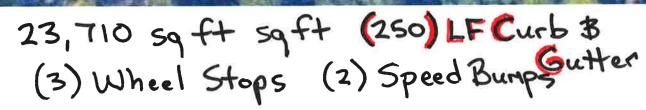

() Approx. 14,040 sqft (4) Speed Bumps

Approx. 6155 sqft ToTAL APPRox.
 Approx. 2100 sq ft 16,545 sqft
 Approx. 8290 sqft (1) Speed Bump

1) Approx. 11,940 sqft (20) Wheel Stops (1) Speed Bump

|     | CARRINGTON APARTMENTS                    | 2501 148TH Ave SE, Bellevue, WA 98007 | ASPHALT REPLACEMENT |
|-----|------------------------------------------|---------------------------------------|---------------------|
| Rev | e: MAR<br>isions:<br><sup>wn:</sup> Darr |                                       |                     |