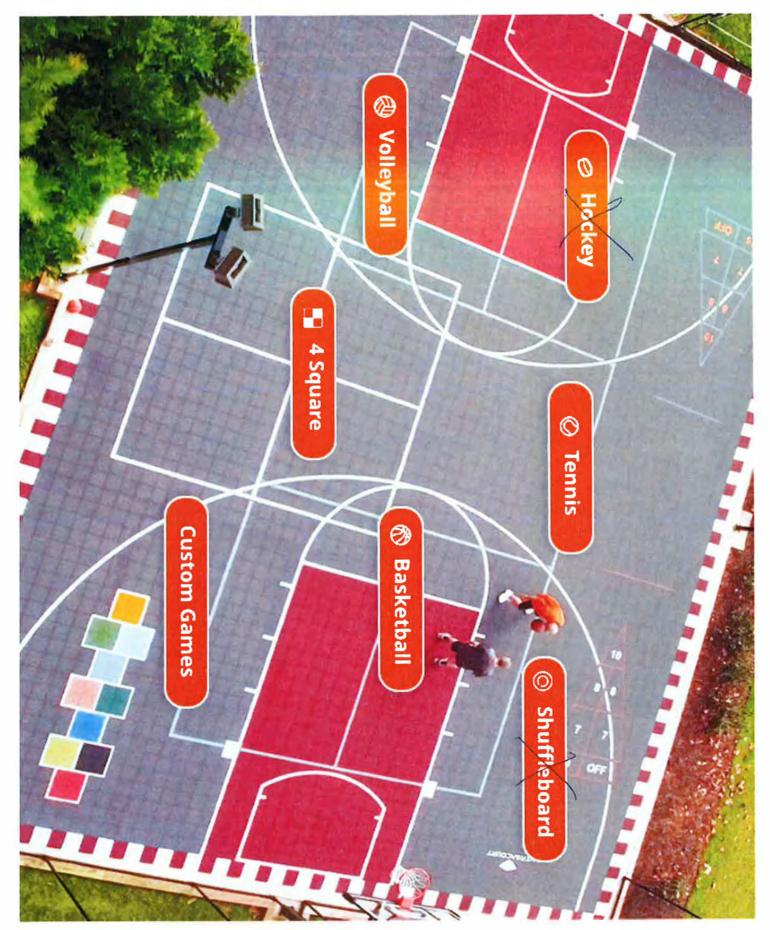

#### 2.5 PAVEMENT MARKING

- A. Solvent Based Pavement Marking Paint
  - 1. Sherwin Williams ProMar Solvent Based Acrylic TM5712
  - 2. At Tall Cedars Sport Court include multi-sport striping per attached lay-out.
  - 3. At Somerset Gardens re-stripe to match existing.

(1) Approx. 13,900 sqft (1) Speed Bump

Include striping for Basketball, 4-Square, Tennis & Volleyball. Do not include Custom Games, Shuffleboard or Hockey. Use different colors for each game layout.

MOBILE HOME PARK VANTAGE GLEN MOBILE HOME F 18100 107<sup>TH</sup> PLACE SE, RENTON, WA 98055 ASPHALT REPLACEMENT Date: MARCH 22, 2023 Revisions: Drawn: Darrell Westlake SITE PLAN L6.0