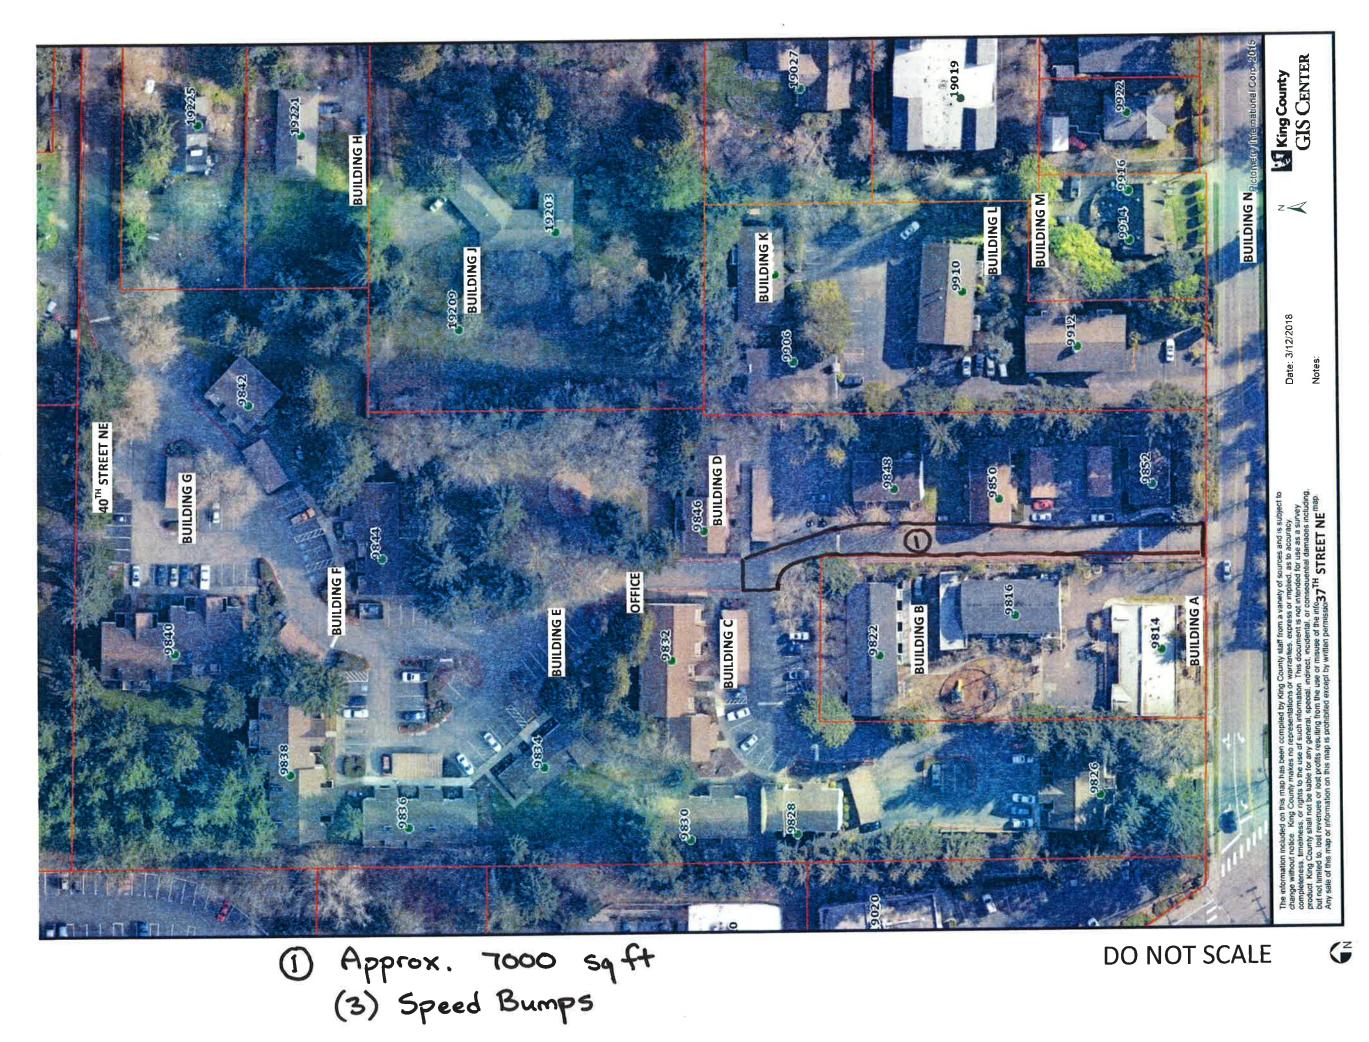

() Approx. 14,040 sqft (4) Speed Bumps

Approx. 6155 sqft ToTAL APPRox.
 Approx. 2100 sq ft 16,545 sqft
 Approx. 8290 sqft (1) Speed Bump

1) Approx. 11,940 sqft (20) Wheel Stops (1) Speed Bump

|     | CARRINGTON APARTMENTS                    | 2501 148TH Ave SE, Bellevue, WA 98007 | ASPHALT REPLACEMENT |
|-----|------------------------------------------|---------------------------------------|---------------------|
| Rev | e: MAR<br>isions:<br><sup>wn:</sup> Darr |                                       |                     |