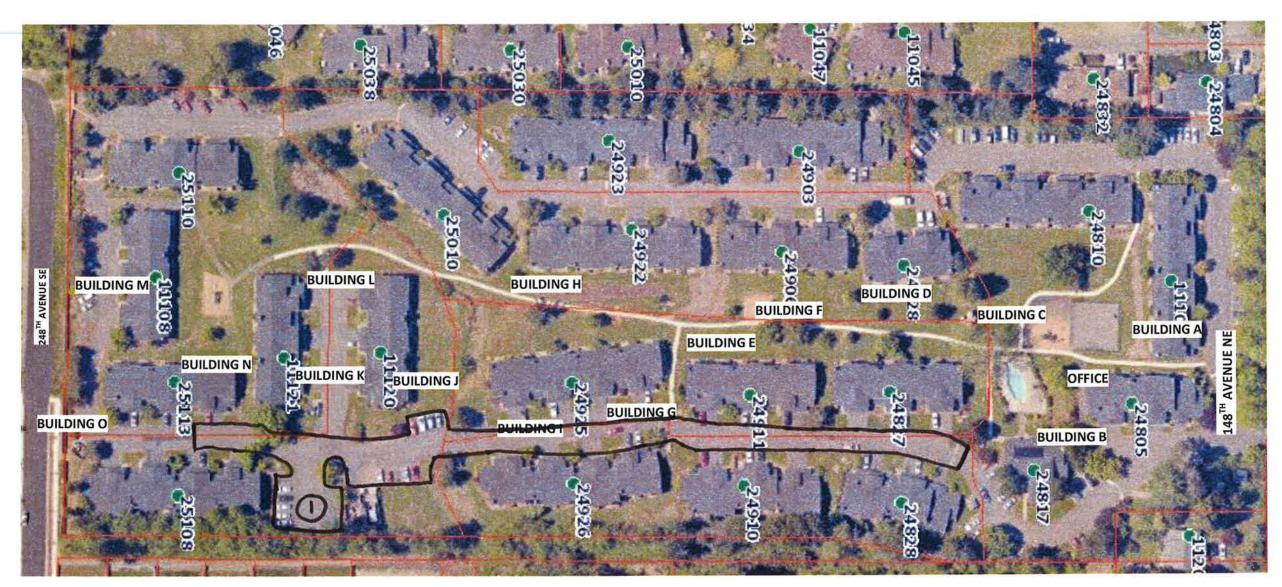

#### 3.10 QUANTITIES

- A. Location numbers and estimated quantities are marked on the attached Asphalt Replacement Plans and at the site. These are estimated quantities only and bids shall be based on square foot (SF) areas marked at the properties. All quantities shall be verified by the Contractor.
- B. All speed bumps in asphalt replacement areas are to be replaced at existing locations.
- C. Provide new wheel stops as indicated and remove existing.
- D. All striping, stencils and numbers shall be repainted in the same configuration as existing.
- E. Areas –
- F.
- G. Insert Property Quantities here
- H.
- I. END OF SECTION 02741

() Approx. 14,040 sqft (4) Speed Bumps

Approx. 6155 sqft ToTAL APPRox.
 Approx. 2100 sq ft 16,545 sqft
 Approx. 8290 sqft (1) Speed Bump

1) Approx. 11,940 sqft (20) Wheel Stops (1) Speed Bump

|     | CARRINGTON APARTMENTS                    | 2501 148TH Ave SE, Bellevue, WA 98007 | ASPHALT REPLACEMENT |
|-----|------------------------------------------|---------------------------------------|---------------------|
| Rev | e: MAR<br>isions:<br><sup>wn:</sup> Darr |                                       |                     |