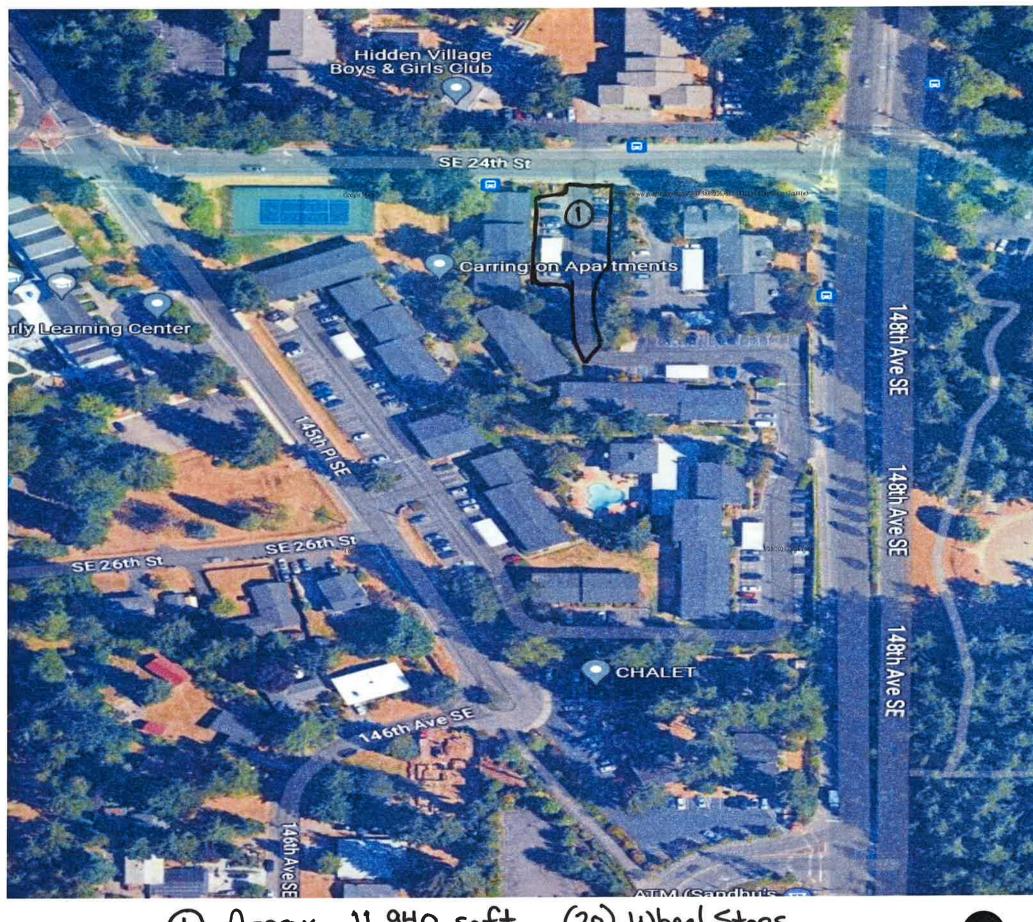

|                  | HEKIIAGE PAKK APAKIMENIS | 9834 NE 190 <sup>th</sup> ST., BOTHELL, WA 98011 | ASPHALT REPLACEMENT |
|------------------|--------------------------|--------------------------------------------------|---------------------|
| Date:<br>Revisio | MAR<br>DINS:             | RCH 22                                           |                     |
| SI               | TE F                     | PLAN                                             | L2.0                |