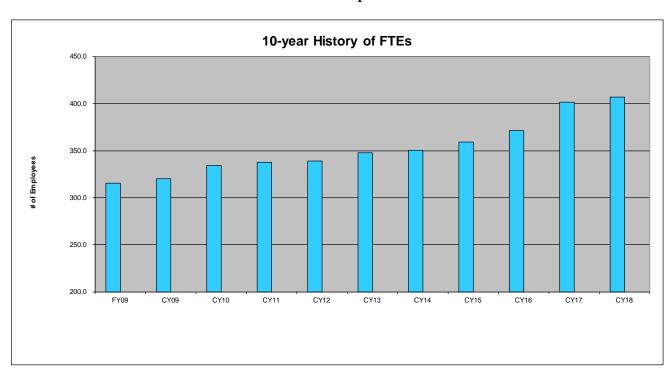

ince the adoption of the 2017 budget:

- A Trainer in the Human Resources department
- Six employees in the Homeownership program
  - o Four via the acquisition of Friendly Village
  - Two from bringing the management of Wonderland Estates inhouse
- One Construction Manager
- One Construction Coordinator

The following positions are being proposed in the 2018 budget:

- Three part-time interns in Housing Management-equal to 1.5 FTEs
- A Resident Services Coordinator (bringing the duties in-house that a contractor currently performs)

Offsetting these additions is the elimination of the following:

- Two positions temporarily assigned to the EPC project
- Two positions temporarily assigned to the Tenmast conversion
- A technical writer position
- One vacant FTE in the Section 8 Department



Resolution No. 5582 KCHA Comprehensive Operating & Capital Budget December 18, 2017 KCHA Board Meeting Page 12 of 4

#### **Personal Service Costs**

A Board-approved Cost of Living Adjustment (COLA) wage increase of 3.2% was awarded to non-represented employees in November 2017. An estimated COLA of 2.5% has been factored into the budget for November, 2018.

The Public Employees Retirement System (PERS) contribution rate hit 12.7% on July 1, 2017 up from 11% in the prior year. It is projected this rate will remain unchanged through 2018. The average health insurance cost per employee is rising from \$14,143 to \$14,323, a modest 1.3% increase.

#### **CASH BALANCES**

Below is the 2018 cash budget:

|                                  | Projected<br>Cash | Budgeted<br>2018 | Projected<br