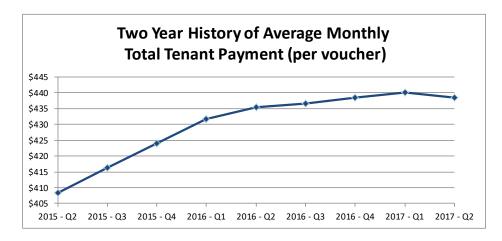

1) Average HAP expenses from October 2015 through December 2015 include some extrapolated estimates as certain Tenmast data was not available

KCHA's average HAP cost has continued to rise. With rising market rents, continued low vacancy rates and KCHA's commitment to adequately sizing subsidy payments to enable program participants to reside in higher priced submarkets, the increase in average HAP costs is expected to continue.

Total Tenant Payment (TTP) is the tenant's monthly contribution towards rent and utilities and is benchmarked at 28.3% of their income. The average TTP for the quarter fell for the first time in two years, finishing at \$438.40, down from \$440.17 the previous quarter. This change was likely influenced by the new payment standards. TTP one year ago was \$435.41.



#### Second Quarter CY 2017 Financial Report August 21, 2017 KCHA Special Board Meeting Page 7 of 9

The data below shows how the number of families who are paying more than 30%, 40% and 50% of their income towards rent has changed over the past year.

| Families Paying M | ore Than 30% | Families Paying Me | ore Than 40% | Families Paying Mo | re Than 50% |
|-------------------|--------------|--------------------|--------------|--------------------|-------------|
| Jul-16            | Jun-17       | Jul-16             | Jun-17       | Jul-16             | Jun-17      |
| 2,259             | 2,348        | 875                | 856          | 971                | 923         |

#### MTW PROGRAM

In the Moving to Work (MTW) Fund, KCHA combines certain HUD Public Housing revenues with Housi