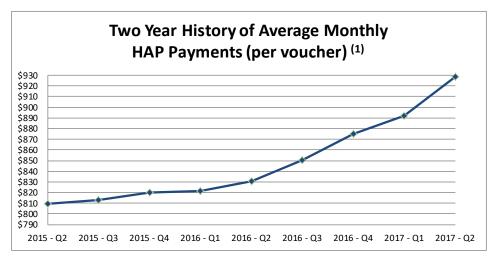

acement projects at Munro Manor and Plaza Seventeen were budgeted to occur in the 1st quarter but are delayed to the 3rd or 4th quarters. Also, other capital work is expected to catch up as the year progresses.
 Maintenance projects at bond properties that would occur after tenants vacate units were behind schedule as unit turnover was less than anticipated

less than anticipated.

Some construction costs related to the Spiritwood Partnership development project that were budgeted for 2017 were actually incurred in late 2016. As a result, actual 2017 expenditures will be below budget.

#### **PROGRAM ACTIVITIES**

#### **HOUSING CHOICE VOUCHERS**

The average quarterly HAP payment to landlords for all HCV vouchers was \$928.30, compared to \$891.60 last quarter and \$830.63 one year ago.



(1) Average HAP expenses from October 2015 through December 2015 include some extrapolated estimates as certain Tenmast data was not available

KCHA's average HAP cost has continued to rise. With rising market rents, continued low vacancy rates and KCHA's commitment to adequately sizing subsidy payments to enable program participants to reside in higher priced submarkets, the increase in average HAP costs is expected to continue.

Total Tenant Payment (TTP) is the tenant's monthly contribution towards rent and utilities and is benchmarked at 28.3% of their income. The average TTP for the quarter fell for the first time in two years, finishing at \$438.40, down from \$440.17 the previous quarter. This change was likely influenced by the new payment standards. TTP one year ago was \$435.41