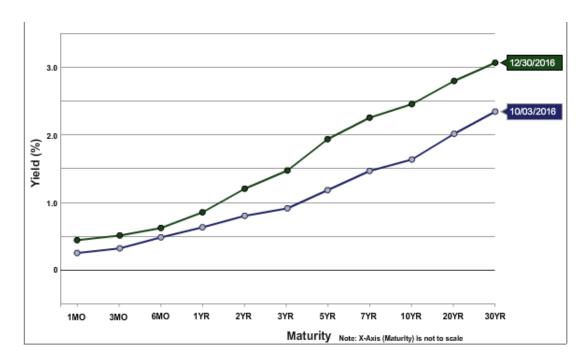

|
|          | \$52,052,140 | 100.0%         | 1.12%         |

<sup>\*</sup> Step bonds are also callable; the Board has authorized up to 50% of the portfolio to be step investments

## Strategy for 2017

At its December 17, 2015 meeting, the Federal Open Market Committee (FOMC, the "Fed"), raised the target federal funds rate for the first time in nearly a decade, from a range of zero to 0.25% to a range of 0.25% to 0.50%. After a year's hiatus, rates were again increased by 0.25% to a range of 0.50% to 0.75% on December 15, 2016. Even before the 2016 increase by the FOMC, rates had begun to spike upward as a result of investing dollars leaving bonds and flowing into equities. Below is a comparison of the "yield curve" at the beginning of the fourth quarter and at the end:



The yield curve as of February 2, 2017 is essentially unchanged from the end of 2016. General consensus is that by the end of 2017, rates will be somewhere in the range of 0.75% to 1.50%, with next increase expected this June.

Since rates have begun to rise, the number of times the issuer has exercised their rights to call bonds in KCHA's portfolio has fallen to near zero. \$28 million, or 54%, of KCHA's portfolio is invested in instruments with call features. As the weighted average of these investments is 1.17%, it is likely that few, if any, of these investments will be called in 2017.

For 2017, KCHA will be pursuing a bifurcated strategy.

- To increase the size of the Internal Pool, KCHA will be looking for two types of investments: steps and callables.
  - o In general, step inve