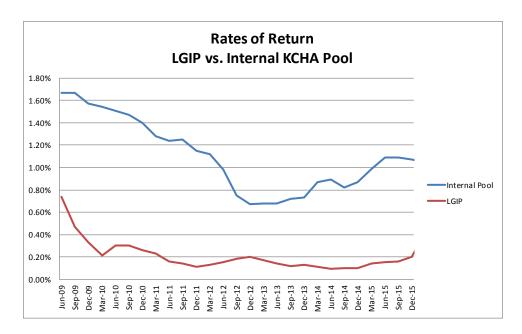

ae).

From 2009 through 2011, the KCHA Internal Pool performed exceptionally well, beating the LGIP by an average of 114 basis points (1.14%). Starting in 2012, the Federal Reserve's monetary policy of Quantitative Easing, intended to keep medium and long-term rates low and stimulate the economy, had a deleterious effect on KCHA's Internal Investment Pool and the gap between the Internal Pool and the LGIP narrowed. Beginning in 2014, the gap began to widen again, with the Internal Pool beating the LGIP by 77 basis points in 2014 and 90 basis points in 2015. In 2016, spurred by a sharp outflow of capital from debt investments (bonds) and into equity investments (the stock market), short term rates finally started to rise, and by the end of the year the gap had narrowed to 63 basis points.



Since inception of the Internal Pool in 2009, nearly \$2.6 million of additional investment income has been earned compared to what would have been earned had the funds been in the LGIP.

## Total Rate of Return Investing

In late 2013, KCHA began managing the Internal Pool using Total Rate of Return principles. Prior to this change in philosophy, all investments were held to maturity or until they were called, regardless of their interest rates. Under Total Rate of Return investing, certain portfolio investments are sold and replaced with new securities. This is usually done to lock-in profits, increase investment yields, extend the life of investments with favorable rates, or rid the portfolio of under-performing investments, selling at a loss but re-investing at higher rates.

Below i